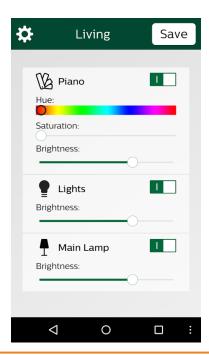

#### Intuitive and effortless control

- Self-configuring application Standardized templates and functionality reduce commissioning and installation
- Effortless control Users can view current system status and make adjustments to lighting, HVAC, blinds and other equipment connected to the Philips Dynalite control network.
- Control individual lighting channels Adjust standard light sources via sliders, with an option to control tunable white fixtures and RGB color settings.
- Single-click control Recall predefined user preferences for lighting, blinds, heating and entertainment systems.
- Available for iOS and Android Works on iPhone, iPad, iPad Mini, iPod Touch and a range of Android phones and tablet devices.
- Simple Ethernet connection Requires a Philips Dynalite Ethernet Gateway and a WiFi router to connect to a Philips Dynalite System.

#### Interface