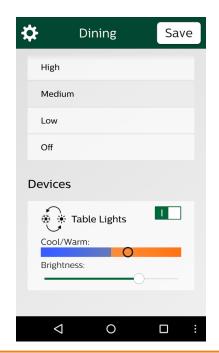

#### Intuitive and effortless control

- Self-configuring application Standardized templates and functionality reduce commissioning and installation
- Effortless control Users can view current system status and make adjustments to lighting, HVAC, blinds and other equipment connected to the Philips Dynalite control network.
- Control individual lighting channels Adjust standard light sources via sliders, with an option to control tunable white fixtures and RGB color settings.
- Single-click control Recall predefined user preferences for lighting, blinds, heating and entertainment systems.
- Available for iOS and Android Works on iPhone, iPad, iPad Mini, iPod Touch and a range of Android phones and tablet devices.
- Simple Ethernet connection Requires a Philips Dynalite Ethernet Gateway and a WiFi router to connect to a Philips Dynalite System.

#### Interface