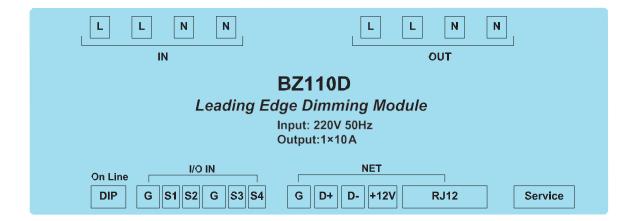

ct Introduction:

Dalitek intelligent BZ110D is a single channel leading edge dimming module with a maximum load of 10A. It is suitable for use with incandescent lamps, low-voltage halogen lamps and cold cathode lamps. BZ110D is a small & compact with DIN rail mounting.

### Technical parameters:

- Main power input terminal: single phase at 220V AC, 50HZ (maximum lead cross section: 2.5mm<sup>2</sup>)
- Maximum output power: 10A
- RS485 Interface
- DIP switch with network selection
- Single channel output
- 96 preset scene Memory
- LED Indicator: Module Status
- Din Rail Mounting
- DLNet Bus Powered
- Working environment: maximum temperature 55°C; maximum humidity at 95%.
- Dimensions: 110 x 93 x 74.5mm (LWH)
- Weight: 500 Grams

### Dimensional Drawing:







## BZ110D Wiring Diagram:



Bridges Electronic Technology PTY Ltd.