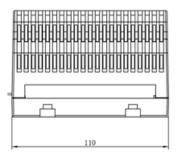

### Dimensional Drawing:

### Technical parameters:

- Main power input terminal: single phase at 220V AC, 50HZ (maximum lead cross section: 2.5mm<sup>2</sup>)
- Maximum output power: 10A
- RS485 Interface
- DIP switch with network selection
- Single channel output
- 96 preset scene Memory
- LED Indicator: Module Status
- Din Rail Mounting
- DLNet Bus Powered
- Working environment: maximum temperature 55°C; maximum humidity at 95%.
- Dimensions: 110 x 93 x 74.5mm (LWH)
- Weight: 500 Grams