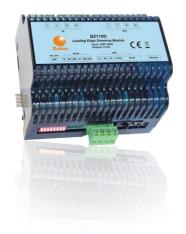

# **BZ110D** Leading Edge Dimming Module

#### Product Introduction:

Dalitek intelligent BZ110D is a single channel leading edge dimming module with a maximum load of 10A. It is suitable for use with incandescent lamps, low-voltage halogen lamps and cold cathode lamps. BZ110D is a small & compact with DIN rail mounting.