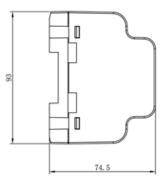

### Dimensional Drawing:

### Technical parameters:

- Main power input terminal: single phase at 220V AC, 50HZ (maximum lead cross section: 2.5mm<sup>2</sup>)
- Maximum output power: 10A
- RS485 Interface
- DIP switch with network selection
- Single channel output
- 96 preset scene Memory
- LED Indicator: Module Status
- Din Rail Mounting
- DLNet Bus Powered
- Working environment: maximum temperature 55°C; maximum humidity at 95%.
- Dimensions: 110 x 93 x 74.5mm (LWH)
- Weight: 500 Grams