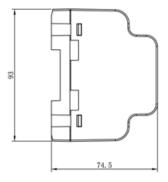

#### Dimensional Drawing:

#### Technical parameters:

- Main power input terminal: 12V DC lines (maximal lead cross section: 2.5mm²)
- Room status input: DND, MUR, service, please wait, doorbell
- SOS, insert card for power, dynamic/static probe, door sensor
- Room status output: DND; MUR; service; please wait; indicating output; doorbell ring output;
- Card access output: 1x high-voltage output channel and 1x low-voltage output channel
- Internal network communication: 1xRS485 communication interface
- External network communication interface: 1x CAN/RS485/TCP-IP communication interface (optional);
- LED Indicator: Module Status
- Din Rail Mounting
- DLNet Bus Powered
- Working environment: maximum temperature 55°C; maximum humidity at 95%.
- Dimensions: 110 x 93 x 74.5mm (LWH)
- Weight: 500 Grams