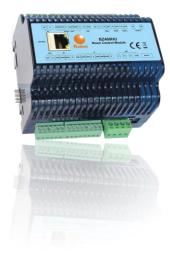

## **BZ400HU** House Keeping Control Module

#### **Product Introduction:**

Dalitek's BZ400HU housekeeping control module is specially designed for the housekeeping functional control such as DND, MUR, SOS, Service request etc. The HZ400HU offers not only room status indication but incorporates and optional external network interface for connection to the Hotel management and other BMS systems.