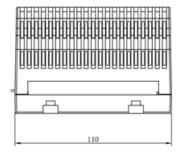

#### Dimensional Drawing:

#### Technical parameters:

- Main power input terminal: 12V DC lines (maximal lead cross section: 2.5mm²)
- Room status input: DND, MUR, service, please wait, doorbell
- SOS, insert card for power, dynamic/static probe, door sensor
- Room status output: DND; MUR; service; please wait; indicating output; doorbell ring output;
- Card access output: 1x high-voltage output channel and 1x low-voltage output channel
- Internal network communication: 1xRS485 communication interface
- External network communication interface: 1x CAN/RS485/TCP-IP communication interface (optional);
- LED Indicator: Module Status
- Din Rail Mounting
- DLNet Bus Powered
- Working environment: maximum temperature 55°C; maximum humidity at 95%.
- Dimensions: 110 x 93 x 74.5mm (LWH)
- Weight: 500 Grams