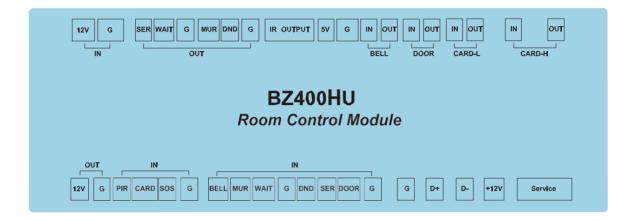

ection: 2.5mm²)
- Room status input: DND, MUR, service, please wait, doorbell
- SOS, insert card for power, dynamic/static probe, door sensor
- Room status output: DND; MUR; service; please wait; indicating output; doorbell ring output;
- Card access output: 1x high-voltage output channel and 1x low-voltage output channel
- Internal network communication: 1xRS485 communication interface
- External network communication interface: 1x CAN/RS485/TCP-IP communication interface (optional);
- LED Indicator: Module Status
- Din Rail Mounting
- DLNet Bus Powered
- Working environment: maximum temperature 55°C; maximum humidity at 95%.
- Dimensions: 110 x 93 x 74.5mm (LWH)
- Weight: 500 Grams

#### Dimensional Drawing:





# **BZ400HU** House Keeping Control Module



### BZ400HU Wiring Diagram: