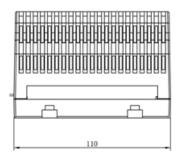

#### Technical parameters:

- 4-channel multi-inlet & multi-outlet control (maximum lead cross section: 2.5mm²);
- Maximum output of each channel: 16A;
- RS485 communication
- LED Indicator: Module Status
- Din Rail Mounting
- DLNet Bus Powered
- Working environment: maximum temperature 55°C; maximum humidity at 95%.
- Dimensions: 110 x 93 x 74.5mm (LWH)
- Weight: 500 Grams

#### Dimensional Drawing: