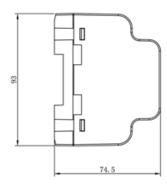

#### Technical parameters:

- 4-channel multi-inlet & multi-outlet control (maximum lead cross section: 2.5mm²);
- Maximum output of each channel: 16A;
- RS485 communication
- LED Indicator: Module Status
- Din Rail Mounting
- DLNet Bus Powered
- Working environment: maximum temperature 55°C; maximum humidity at 95%.
- Dimensions: 110 x 93 x 74.5mm (LWH)
- Weight: 500 Grams

#### Dimensional Drawing: