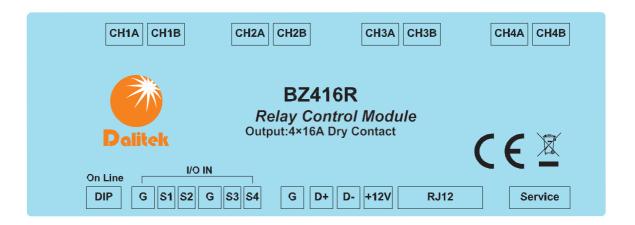

#### **Product Introduction:**

BZ416 is a 4 channel relay control module, with a maximum load of 16A per channel. It is ideally suited to switching lighting loads. The BZ416 has the option for integration of our Real Time Clock Module (BZ-T) or our external input control Module (BZ-I) delivering intelligent scene control.

#### Technical parameters:

- 4-channel multi-inlet & multi-outlet control (maximum lead cross section: 2.5mm²);
- Maximum output of each channel: 16A;
- RS485 communication
- LED Indicator: Module Status
- Din Rail Mounting
- DLNet Bus Powered
- Working environment: maximum temperature 55°C; maximum humidity at 95%.
- Dimensions: 110 x 93 x 74.5mm (LWH)
- Weight: 500 Grams

#### Dimensional Drawing:





# **BZ416** Relay Control Module



BZ416 Wiring Diagram:



### Family Accessories:





BZ-I Dry contact input card (for connecting with a Technical parameters third-party panel)