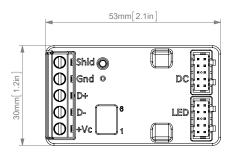

## **Specifications**

Due to continuous improvements and innovations, specifications may change without notice.

| Item               | Specification                      | Details                                                                                                               |
|--------------------|------------------------------------|-----------------------------------------------------------------------------------------------------------------------|
| Electrical         | Input Voltage                      | 12-24 VDC @ 30 mA max                                                                                                 |
|                    | LED Output Current                 | I.65 mA (typical) per LED channel                                                                                     |
| Control            | Control Input/Output               | One RS485 DyNet serial port                                                                                           |
|                    | Inputs                             | Eight dry contact inputs (open switch voltage: 12 V max., closed switch current: 0.4 mA max.)  Network sign-on button |
|                    | Diagnostic Functions               | Device Online / Offline status                                                                                        |
| Physical           | Outputs                            | Eight LED indicator outputs                                                                                           |
|                    | Serial Port Terminal               | SHIELD, GND, D+, D-, +V I x I.5 mm² max conductor size                                                                |
|                    | Dimensions $(H \times W \times D)$ | 53 mm x 30 mm x 15 mm (2.1 " x 1.2" x 0.6")                                                                           |
|                    | Packed Weight                      | 50 g                                                                                                                  |
|                    | Construction                       | Plastic housing                                                                                                       |
|                    | Operating Conditions               | Temperature: 0 to 50° C ambient<br>Humidity: 0 to 95% non-condensing                                                  |
|                    | Storage & Transport                | Temperature: -25 to 60° C ambient<br>Humidity: 0 to 90% non-condensing                                                |
| Certification      | Certification                      | UL, CE, RCM, FCC, CSA, ICES-003                                                                                       |
| Options & Ordering | Standard Product                   | DLLI818O (Philips 12NC - 913703023009)                                                                                |