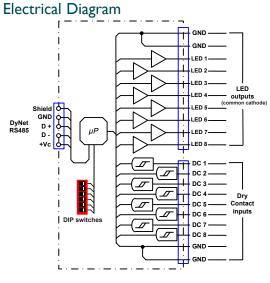

## Eight-way dry contact interface

The DLLI8I8O is an eight-way dry contact interface with LED indicator outputs, that allows mechanical and electronic switches to communicate directly to the DyNet network.

- Compact size allows installation in electrical wall boxes for easy integration with third-party user interfaces.
- Eight dry contact inputs each dry contact trigger is individually programmable for a range of tasks.
- Eight indicator outputs each output is individually programmable to drive an external LED indicator sharing a common cathode, communicating current system status or settings.
- Allows up to 20m cable runs enables convenient connection to dry contact interfaces in multiple rooms.

## **Specifications**

Due to continuous improvements and innovations, specifications may change without notice.

| Item               | Specification                      | Details                                                                                                               |
|--------------------|------------------------------------|-----------------------------------------------------------------------------------------------------------------------|
| Electrical         | Input Voltage                      | 12-24 VDC @ 30 mA max                                                                                                 |
|                    | LED Output Current                 | I.65 mA (typical) per LED channel                                                                                     |
| Control            | Control Input/Output               | One RS485 DyNet serial port                                                                                           |
|                    | Inputs                             | Eight dry contact inputs (open switch voltage: 12 V max., closed switch current: 0.4 mA max.)  Network sign-on button |
|                    | Diagnostic Functions               | Device Online / Offline status                                                                                        |
| Physical           | Outputs                            | Eight LED indicator outputs                                                                                           |
|                    | Serial Port Terminal               | SHIELD, GND, D+, D-, +V I x I.5 mm² max conductor size                                                                |
|                    | Dimensions $(H \times W \times D)$ | 53 mm x 30 mm x 15 mm (2.1 " x 1.2" x 0.6")                                                                           |
|                    | Packed Weight                      | 50 g                                                                                                                  |
|                    | Construction                       | Plastic housing                                                                                                       |
|                    | Operating Conditions               | Temperature: 0 to 50° C ambient<br>Humidity: 0 to 95% non-condensing                                                  |
|                    | Storage & Transport                | Temperature: -25 to 60° C ambient<br>Humidity: 0 to 90% non-condensing                                                |
| Certification      | Certification                      | UL, CE, RCM, FCC, CSA, ICES-003                                                                                       |
| Options & Ordering | Standard Product                   | DLLI818O (Philips 12NC - 913703023009)                                                                                |