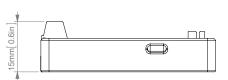

## **Specifications**

Due to continuous improvements and innovations, specifications may change without notice.

| Item               | Specification                      | Details                                                                                                               |
|--------------------|------------------------------------|-----------------------------------------------------------------------------------------------------------------------|
| Electrical         | Input Voltage                      | 12-24 VDC @ 30 mA max                                                                                                 |
|                    | LED Output Current                 | I.65 mA (typical) per LED channel                                                                                     |
| Control            | Control Input/Output               | One RS485 DyNet serial port                                                                                           |
|                    | Inputs                             | Eight dry contact inputs (open switch voltage: 12 V max., closed switch current: 0.4 mA max.)  Network sign-on button |
|                    | Diagnostic Functions               | Device Online / Offline status                                                                                        |
| Physical           | Outputs                            | Eight LED indicator outputs                                                                                           |
|                    | Serial Port Terminal               | SHIELD, GND, D+, D-, +V I x I.5 mm² max conductor size                                                                |
|                    | Dimensions $(H \times W \times D)$ | 53 mm x 30 mm x 15 mm (2.1 " x 1.2" x 0.6")                                                                           |
|                    | Packed Weight                      | 50 g                                                                                                                  |
|                    | Construction                       | Plastic housing                                                                                                       |
|                    | Operating Conditions               | Temperature: 0 to 50° C ambient<br>Humidity: 0 to 95% non-condensing                                                  |
|                    | Storage & Transport                | Temperature: -25 to 60° C ambient<br>Humidity: 0 to 90% non-condensing                                                |
| Certification      | Certification                      | UL, CE, RCM, FCC, CSA, ICES-003                                                                                       |
| Options & Ordering | Standard Product                   | DLLI818O (Philips 12NC - 913703023009)                                                                                |